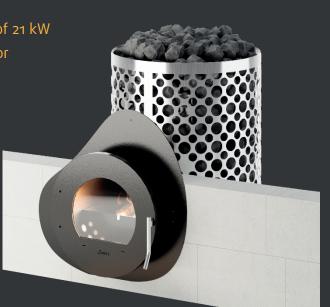

## Highlights at a glance

High thermal output with 16 kW with a combustion output of 21 kW

Impressive combustion chamber door with a large glass door

- Cleaning lid for the combustion chamber
- 260 kg stone volume for perfect sauna infusion
- Type I tested for multiple occupancy
- Can be installed on wooden floors
- Premium quality "Made in Germany"

Tip: Also available as a version with a wall neck for external lighting.

FINTEC SAUNA- UND WELLNESSTECHNIK GMBH