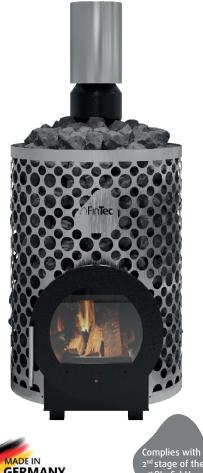

## PREMIUM HOLZ-SAUNAOFEN **FINTEC JONTE**

The JONTE sauna stove sets new standards worldwide in the wood-fired sauna stove segment.

In addition to its impressive performance, its ecological combustion and high-quality materials are some of its highlights.

In addition to its modern appearance, there is the proven FinTec cutting-edge technology, with which it effortlessly heats sauna rooms of up to 27m<sup>3</sup> in a very short time and, thanks to its large stone volume, enables incomparable infusions.

## Highlights at a glance

High thermal output with 16 kW with a combustion output of 21 kW

Impressive combustion chamber door with a large glass door

- Cleaning lid for the combustion chamber
- 260 kg stone volume for perfect sauna infusion
- Type I tested for multiple occupancy
- Can be installed on wooden floors
- Premium quality "Made in Germany"