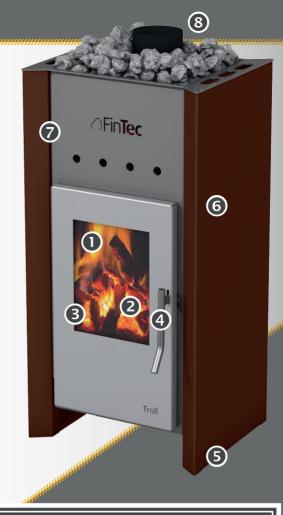

## Highlights

- Extra large viewing panel provides feel-good ambience ①
- Heat-reflecting Energy Plus Glass Ceramic by ROBAX® prevents too high temperatures directly in front of the heater (2)
- Combustor coated with vermiculite prevents blowing of the combustor permanently ③
- **Rigidly fixing locking system with airflow ventilated handle** ensures high safety standard ④
- Extreme low safe distances to flammable materials provides cost saving and appealing look (5)
- Simple initial operation no laborious outside burning-in of the heater's coating 6
- Unique combustion system for the sauna's quick heating 🧭
- Low exhaust gas temperatures Enable the use of T400 chimney systems (3)